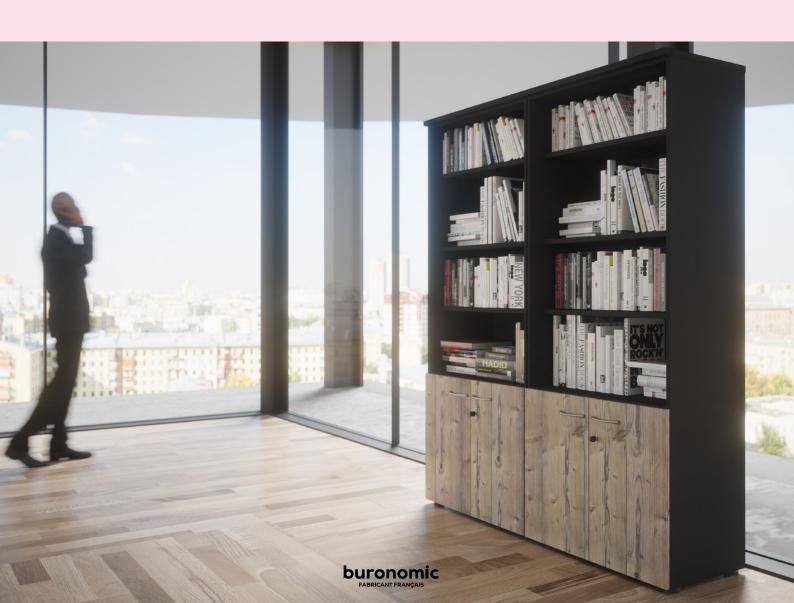

## A STORAGE SOLUTION THAT CAN BE USED TO PARTITION THE WORK SPACES

Quiétude is a universal storage solution.

Modular and available in a wide selection of colours, Quiétude cabinets and bookshelves can be combined with all operator and management desks.

Used mainly to store documents, Quiétude bookshelves can also be used to partition the work spaces.

## FURNITURE WHICH BLENDS IN EASILY AND WITH NO COMPROMISE

Quiétude cabinets blend in with both the Buronomic catalogue furniture and with existing furniture thanks to the various colours available.

Ergonomic metal handle as standard feature on the storage units