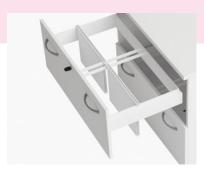

Elegant two-material brushed metal soft touch handle

Lateral filing drawers for easy document storage

- Modular with its four heights, three widths, swing or sliding doors, open version equipped with Structurex® shelves or metal lateral filing shelves.
- Doors with noise-proof pads and opening to 100° for silent, easy use.
- Pre-drilled sides for easy, tool-free installation of the shelves.
- Adjustable screw jacks allowing perfect alignment between storage units, effortless adjustment from inside the storage cabinet.
- Doors equipped with three-point locks, to protect confidential documents.
- Lateral filing drawers equipped with a selective opening system and an anti-tilt system for guaranteed safety.
- Storage units with sliding doors to optimise space and allow free circulation.
- Individual columns as occasional units for small spaces or combined with storage cabinets to create extra storage space.