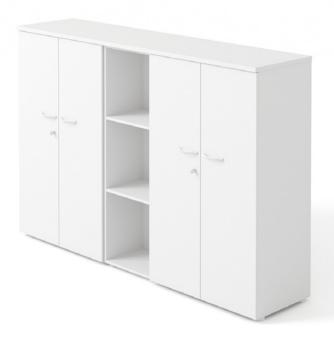

Elegant two-material brushed metal soft touch handle

Lateral filing drawers for easy document storage

- Modular with its four heights, three widths, swing or sliding doors, open version equipped with Structurex® shelves or metal lateral filing shelves.
- Doors with noise-proof pads and opening to 100° for silent, easy use.
- Pre-drilled sides for easy, tool-free installation of the shelves.
- Adjustable screw jacks allowing perfect alignment between storage units, effortless adjustment from inside the storage cabinet.
- Doors equipped with three-point locks, to protect confidential documents.
- Lateral filing drawers equipped with a selective opening system and an anti-tilt system for guaranteed safety.
- Storage units with sliding doors to optimise space and allow free circulation.
- Individual columns as occasional units for small spaces or combined with storage cabinets to create extra storage space.