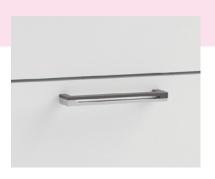

## FURNITURE WHICH BLENDS IN EASILY AND WITH NO COMPROMISE

Quiétude cabinets blend in with both the Buronomic catalogue furniture and with existing furniture thanks to the various colours available.

Ergonomic metal handle as standard feature on the storage units

Elegant two-material brushed metal soft touch handle

Lateral filing drawers for easy document storage

- Modular with its four heights, three widths, swing or sliding doors, open version equipped with Structurex® shelves or metal lateral filing shelves.
- Doors with noise-proof pads and opening to 100° for silent, easy use.
- Pre-drilled sides for easy, tool-free installation of the shelves.
- Adjustable screw jacks allowing perfect alignment between storage units, effortless adjustment from inside the storage cabinet.
- Doors equipped with three-point locks, to protect confidential documents.
- Lateral filing drawers equipped with a selective opening system and an anti-tilt system for guaranteed safety.
- Storage units with sliding doors to optimise space and allow free circulation.
- Individual columns as occasional units for small spaces or combined with storage cabinets to create extra storage space.