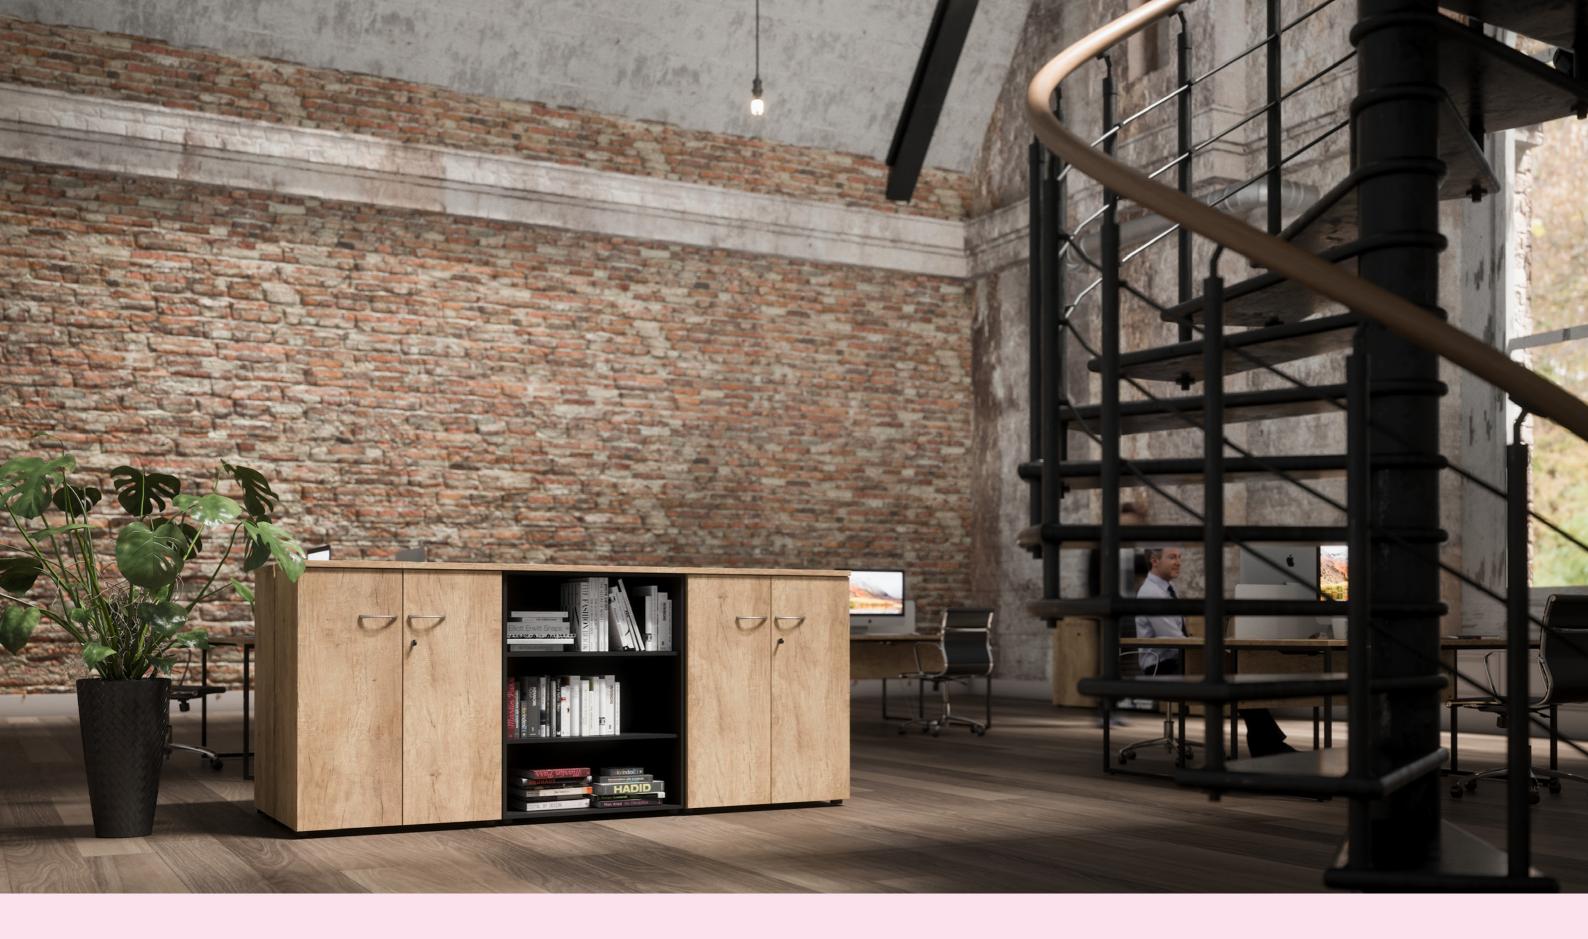

## A STORAGE SOLUTION THAT CAN BE USED TO PARTITION THE WORK SPACES

Quiétude is a universal storage solution.

Modular and available in a wide selection of colours, Quiétude cabinets and bookshelves can be combined with all operator and management desks.

Used mainly to store documents, Quiétude bookshelves can also be used to partition the work spaces.

## FURNITURE WHICH BLENDS IN EASILY AND WITH NO COMPROMISE

Quiétude cabinets blend in with both the Buronomic catalogue furniture and with existing furniture thanks to the various colours available.

Ergonomic metal handle as standard feature on the storage units